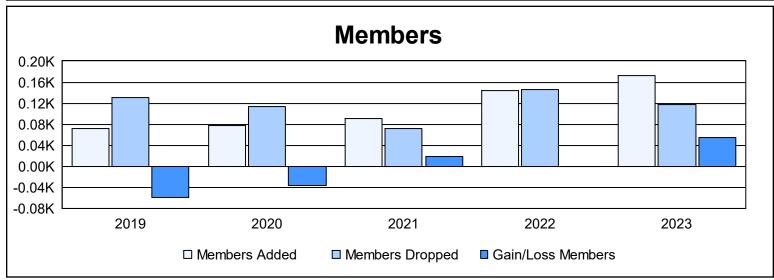

District 8 S As of June 2023 Cumulative

| Year      | New<br>Clubs | Dropped<br>Clubs | Gain/<br>Loss<br>Clubs | New<br>Members | Charter<br>Members | Reinstate<br>Members | Transfer<br>Members | Total<br>Member<br>Added | Total<br>Members<br>Dropped | Gain/<br>Loss<br>Members |
|-----------|--------------|------------------|------------------------|----------------|--------------------|----------------------|---------------------|--------------------------|-----------------------------|--------------------------|
| 2018-2019 | 0            | 1                | -1                     | 63             | 2                  | 5                    | 1                   | 71                       | 131                         | -60                      |
| 2019-2020 | 0            | 1                | -1                     | 65             | 3                  | 7                    | 2                   | 77                       | 113                         | -36                      |
| 2020-2021 | 1            | 0                | 1                      | 68             | 18                 | 2                    | 2                   | 90                       | 72                          | 18                       |
| 2021-2022 | 1            | 3                | -2                     | 89             | 41                 | 11                   | 3                   | 144                      | 145                         | -1                       |
| 2022-2023 | 0            | 0                | 0                      | 160            | 3                  | 6                    | 4                   | 173                      | 118                         | 55                       |
| Average   | 0            | 1                | -1                     | 89             | 13                 | 6                    | 2                   | 111                      | 116                         | -5                       |