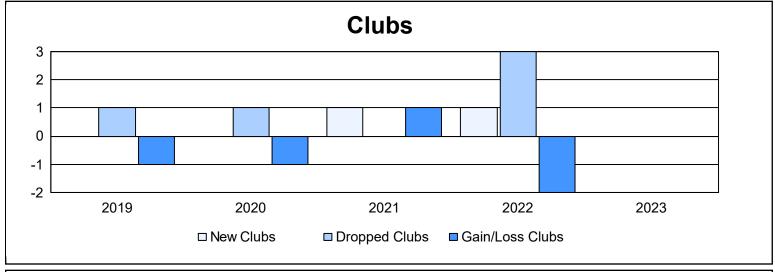

District 8 S As of June 2023 Cumulative

| Year      | New<br>Clubs | Dropped<br>Clubs | Gain/<br>Loss<br>Clubs | New<br>Members | Charter<br>Members | Reinstate<br>Members | Transfer<br>Members | Total<br>Member<br>Added | Total<br>Members<br>Dropped | Gain/<br>Loss<br>Members |
|-----------|--------------|------------------|------------------------|----------------|--------------------|----------------------|---------------------|--------------------------|-----------------------------|--------------------------|
| 2018-2019 | 0            | 1                | -1                     | 63             | 2                  | 5                    | 1                   | 71                       | 131                         | -60                      |
| 2019-2020 | 0            | 1                | -1                     | 65             | 3                  | 7                    | 2                   | 77                       | 113                         | -36                      |
| 2020-2021 | 1            | 0                | 1                      | 68             | 18                 | 2                    | 2                   | 90                       | 72                          | 18                       |
| 2021-2022 | 1            | 3                | -2                     | 89             | 41                 | 11                   | 3                   | 144                      | 145                         | -1                       |
| 2022-2023 | 0            | 0                | 0                      | 160            | 3                  | 6                    | 4                   | 173                      | 118                         | 55                       |
| Average   | 0            | 1                | -1                     | 89             | 13                 | 6                    | 2                   | 111                      | 116                         | -5                       |